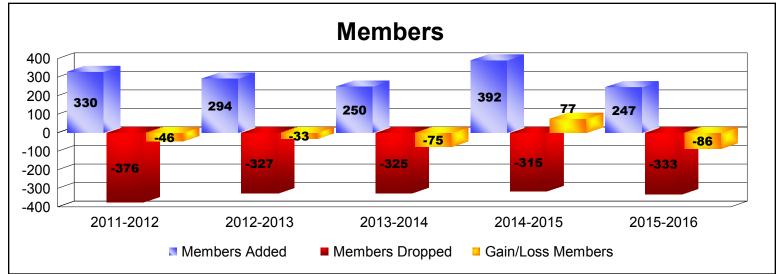

| Year      | New<br>Clubs | Dropped<br>Clubs | Gain/<br>Loss<br>Clubs | New<br>Members | Charter<br>Members | Reinstate<br>Members | Transfer<br>Members | Total<br>Member<br>Added | Total<br>Members<br>Dropped | Gain/<br>Loss<br>Members |
|-----------|--------------|------------------|------------------------|----------------|--------------------|----------------------|---------------------|--------------------------|-----------------------------|--------------------------|
| 2011-2012 | 2            | -2               | 0                      | 220            | 68                 | 11                   | 31                  | 330                      | -376                        | -46                      |
| 2012-2013 | 0            | -1               | -1                     | 258            | 2                  | 5                    | 29                  | 294                      | -327                        | -33                      |
| 2013-2014 | 0            | -4               | -4                     | 221            | 3                  | 5                    | 21                  | 250                      | -325                        | -75                      |
| 2014-2015 | 1            | -3               | -2                     | 283            | 47                 | 12                   | 50                  | 392                      | -315                        | 77                       |
| 2015-2016 | 0            | -1               | -1                     | 211            | 3                  | 8                    | 25                  | 247                      | -333                        | -86                      |
| Average   | 1            | -2               | -2                     | 239            | 25                 | 8                    | 31                  | 303                      | -335                        | -33                      |