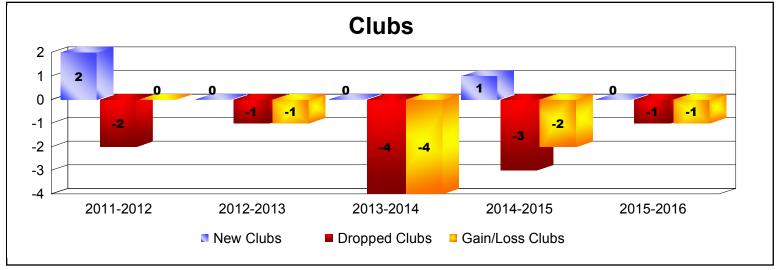

| Year      | New<br>Clubs | Dropped<br>Clubs | Gain/<br>Loss<br>Clubs | New<br>Members | Charter<br>Members | Reinstate<br>Members | Transfer<br>Members | Total<br>Member<br>Added | Total<br>Members<br>Dropped | Gain/<br>Loss<br>Members |
|-----------|--------------|------------------|------------------------|----------------|--------------------|----------------------|---------------------|--------------------------|-----------------------------|--------------------------|
| 2011-2012 | 2            | -2               | 0                      | 220            | 68                 | 11                   | 31                  | 330                      | -376                        | -46                      |
| 2012-2013 | 0            | -1               | -1                     | 258            | 2                  | 5                    | 29                  | 294                      | -327                        | -33                      |
| 2013-2014 | 0            | -4               | -4                     | 221            | 3                  | 5                    | 21                  | 250                      | -325                        | -75                      |
| 2014-2015 | 1            | -3               | -2                     | 283            | 47                 | 12                   | 50                  | 392                      | -315                        | 77                       |
| 2015-2016 | 0            | -1               | -1                     | 211            | 3                  | 8                    | 25                  | 247                      | -333                        | -86                      |
| Average   | 1            | -2               | -2                     | 239            | 25                 | 8                    | 31                  | 303                      | -335                        | -33                      |